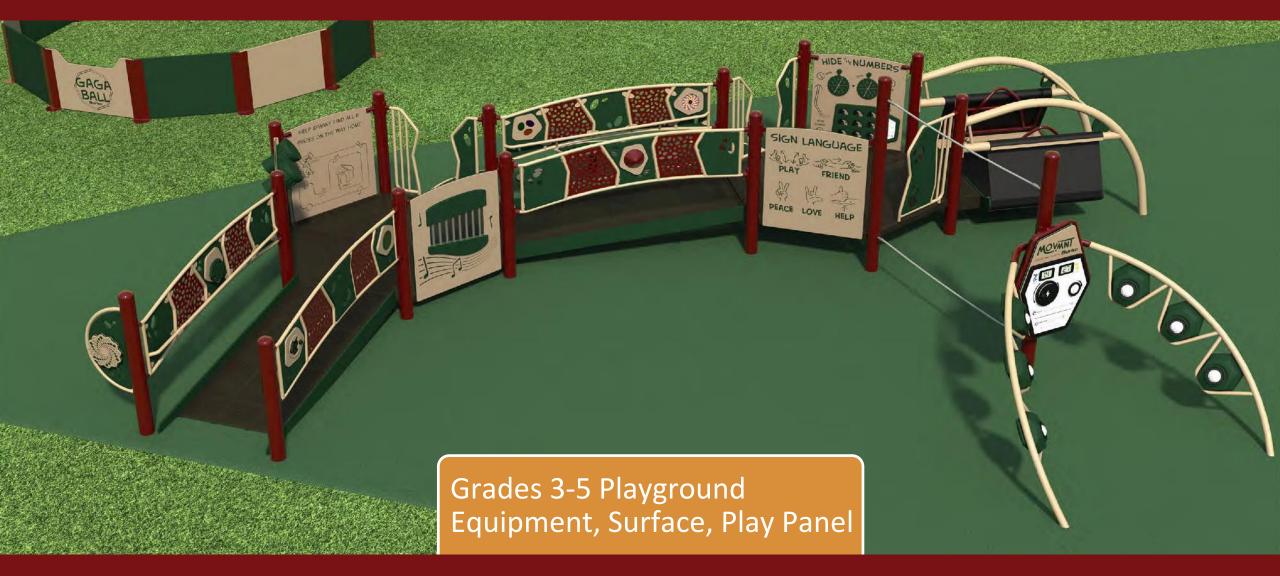

### **FOCUS AREAS:**

- 1 Playground Equipment for Grades 2-5
- 2 Surface & Pit for Gaga Ball (2)
- 3 Sandbox Enclosures (3)
- 4 Playground Equipment for Grades K-1 (2)
- 5 Hard Surface with Basketball Hoops
- 6 New 4-K Playground