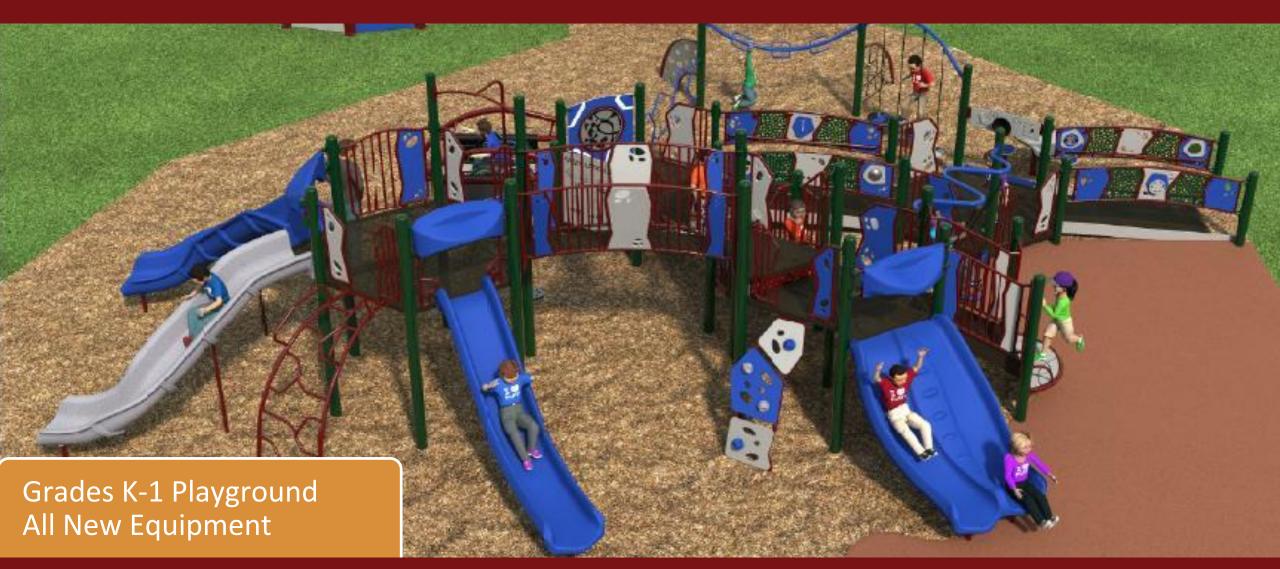

### **FOCUS AREAS:**

- 1 Playground Equipment for Grades 2-5
- 2 Surface & Pit for Gaga Ball (2)
- 3 Sandbox Enclosures (3)
- 4 Playground Equipment for Grades K-1 (2)
- 5 Hard Surface with Basketball Hoops
- 6 New 4-K Playground