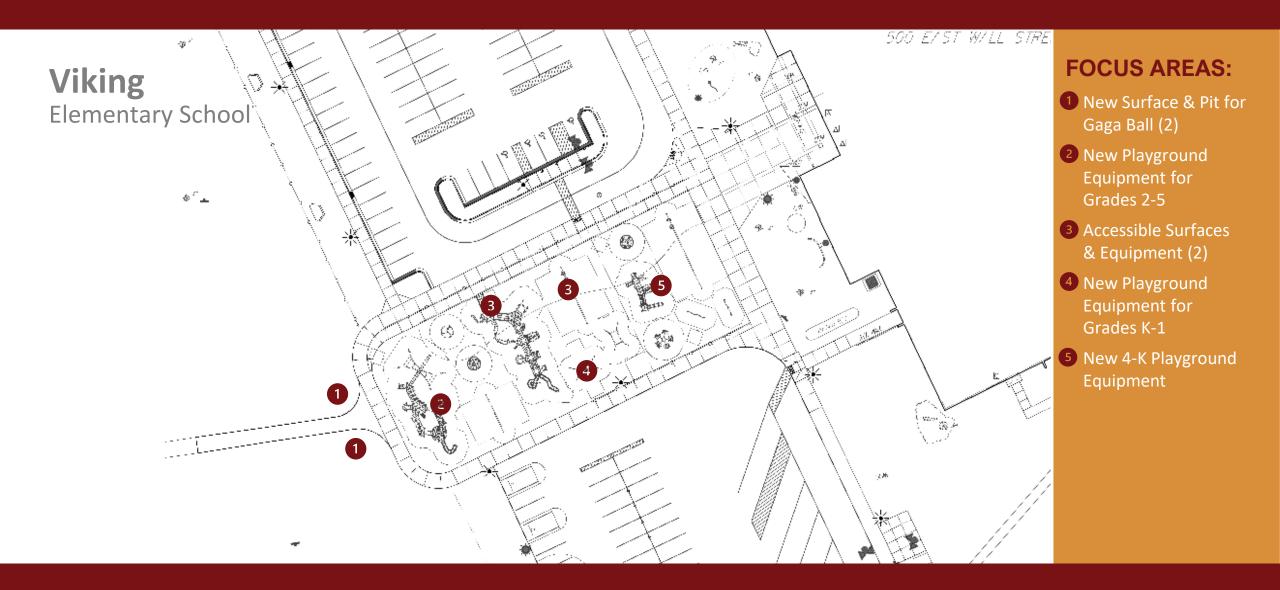

### **FOCUS AREAS:**

- 1 Playground Equipment for Grades 2-5
- 2 Surface & Pit for Gaga Ball (2)
- 3 Sandbox Enclosures (3)
- 4 Playground Equipment for Grades K-1 (2)
- 5 Hard Surface with Basketball Hoops
- 6 New 4-K Playground