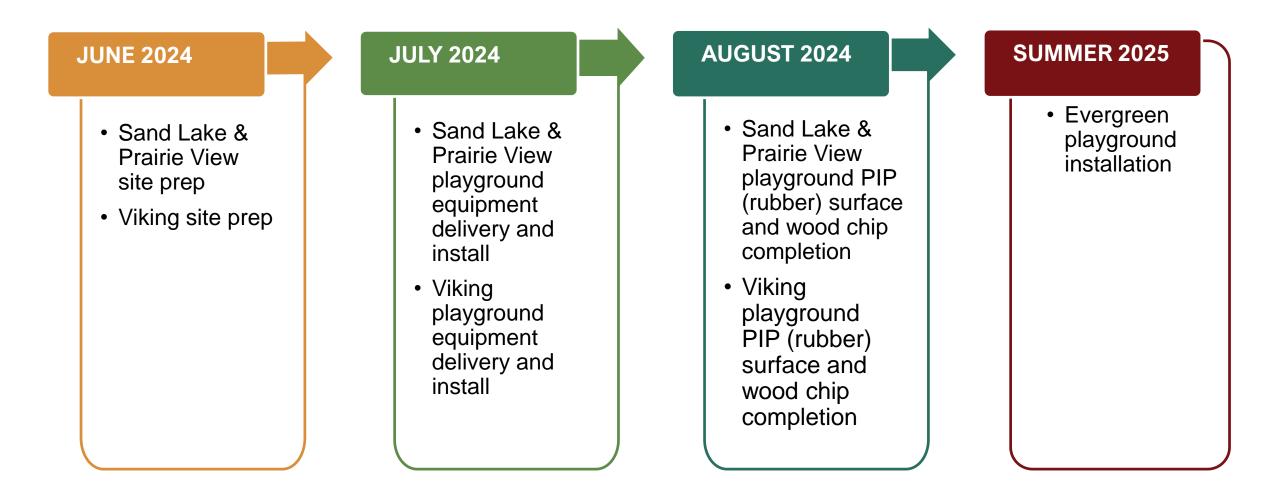

OJECTS Prairie View ES

Grades K-2 Playground Equipment, Surface, Gaga Ball







### **FOCUS AREAS:**

- 1 Playground Equipment for Grades 2-5
- 2 Surface & Pit for Gaga Ball (2)
- 3 Sandbox Enclosures (3)
- 4 Playground Equipment for Grades K-1 (2)
- 5 Hard Surface with Basketball Hoops
- 6 New 4-K Playground

# 2022 REFERENDUM PROJECTS Sand Lake ES













### **FOCUS AREAS:**

- 1 New Swings
- 2 Accessible Swings
- 3 New Playground for Grades K-5
- 4 New 4-K Playground
- Accessible Sandbox Enclosure
- Updated Basketball Hoops
- 7 Restore Old Playground to Green Space

# 2022 REFERENDUM PROJECTS Evergreen ES



# 2022 REFERENDUM PROJECTS Evergreen ES

# Grades K-5 Playground Equipment & Surface

# ZU22 REFERENDUM PROJECTS Evergreen ES

### Grades K-5 Playground AERIAL VIEW