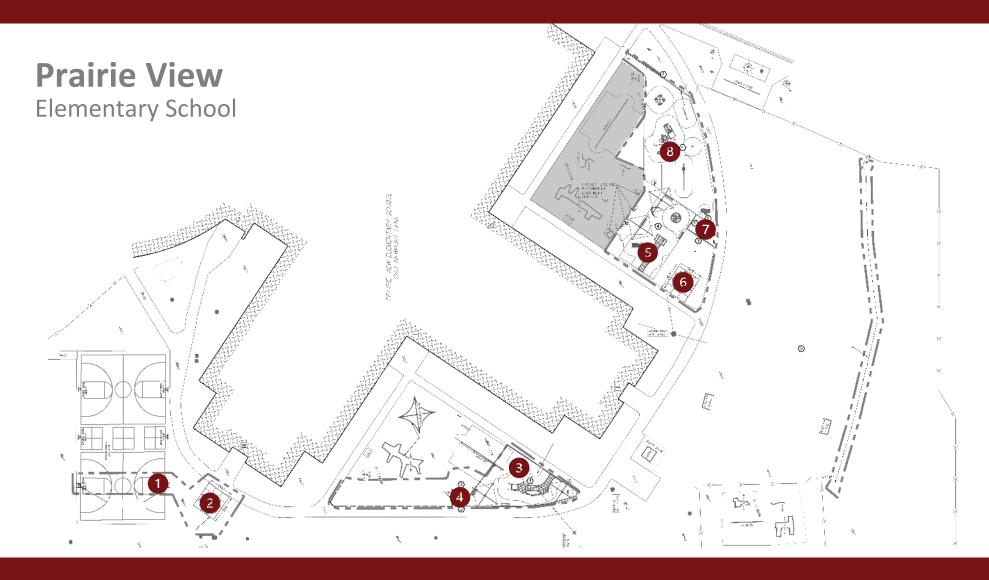

# 2022 REFERENDUM PROJECTS Prairie View ES

Grades K-2 Playground Equipment, Surface, Gaga Ball

### **FOCUS AREAS:**

- 1 Replace Basketball Hoops
- 2 New Surface & Pit for Gaga Ball
- 3 Accessible Playground Surfaces & Equipment for Grades 3-5
- 4 Sandbox Enclosure
- 5 Accessible Playground Surfaces & Equipment for Grades K-2
- 6 New Surface & Pit for Gaga Ball
- 7 Sandbox Enclosure
- 8 New 4-K Playground