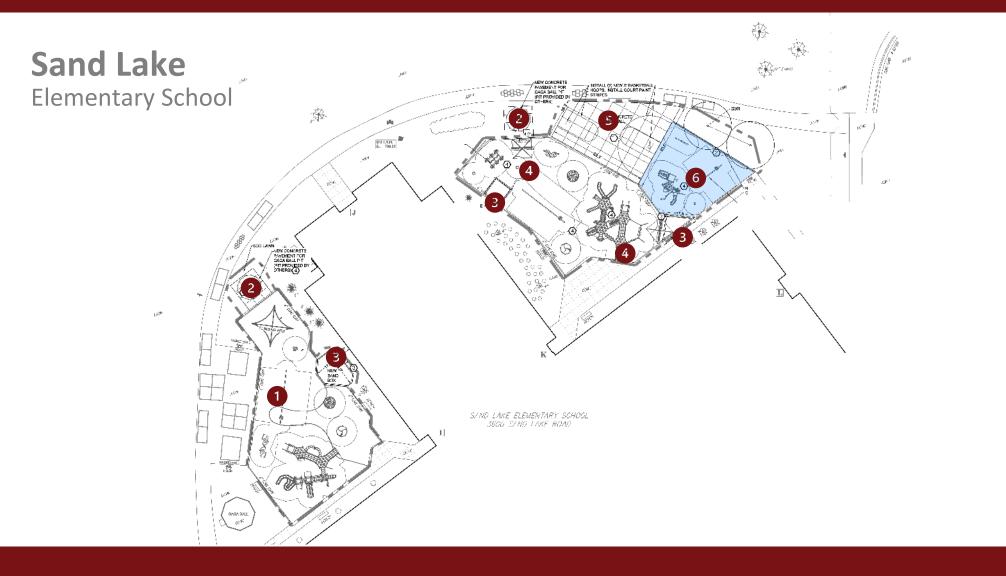

# 2022 REFERENDUM PROJECTS Sand Lake ES

### **FOCUS AREAS:**

- 1 New Swings
- 2 Accessible Swings
- 3 New Playground for Grades K-5
- 4 New 4-K Playground
- Accessible Sandbox Enclosure
- Updated Basketball Hoops
- 7 Restore Old Playground to Green Space