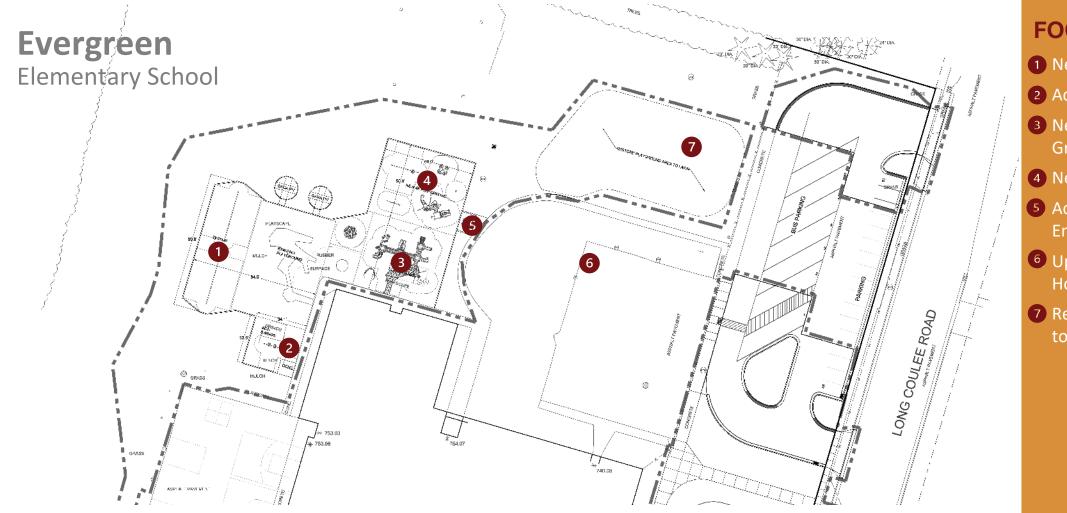

# 2022 REFERENDUM PROJECTS Evergreen ES

# ZU22 REFERENDUM PROJECTS Evergreen ES

### Grades K-5 Playground AERIAL VIEW