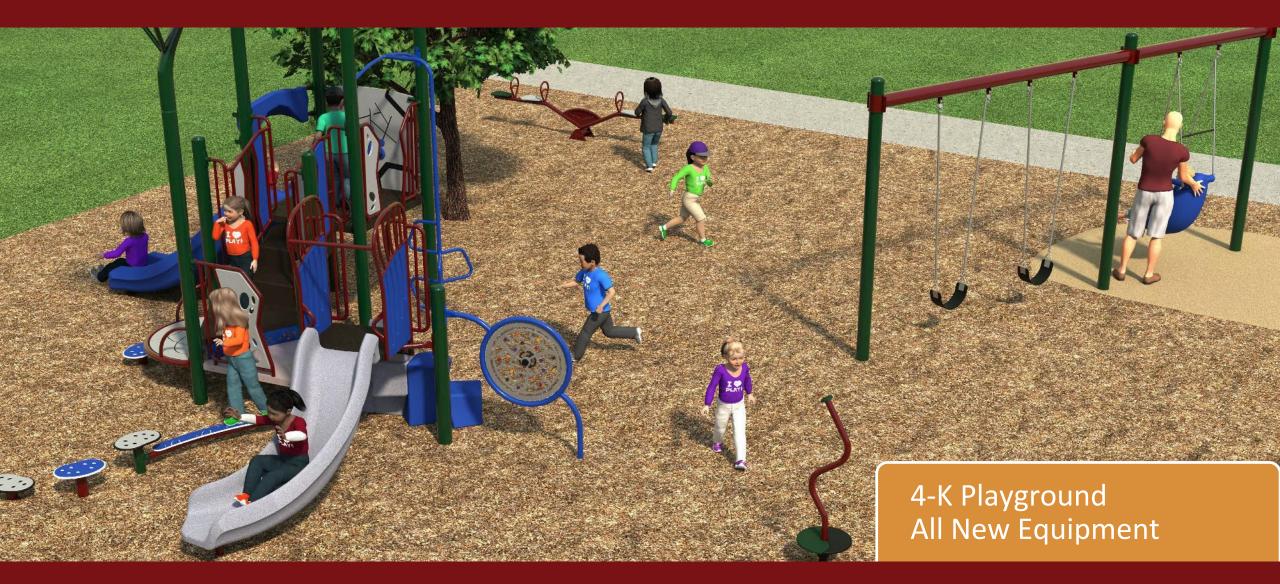

### **FOCUS AREAS:**

- 1 Playground Equipment for Grades 2-5
- 2 Surface & Pit for Gaga Ball (2)
- 3 Sandbox Enclosures (3)
- 4 Playground Equipment for Grades K-1 (2)
- 5 Hard Surface with Basketball Hoops
- 6 New 4-K Playground