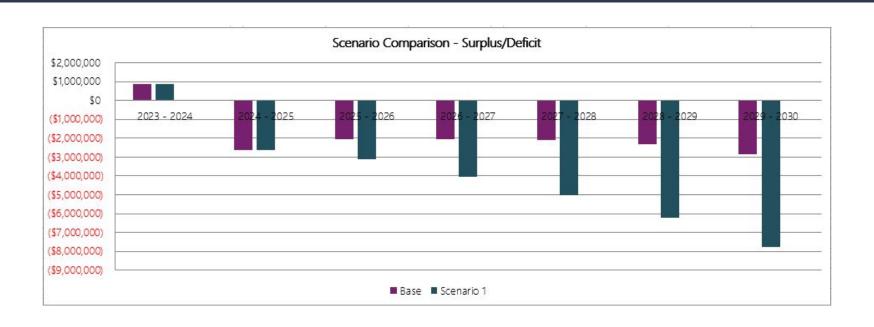

7/1/2024                                                       | 4.12% |
| 7/1/2023                                                       | 8.00% |
| 7/1/2022                                                       | 4.70% |
| 7/1/2021                                                       | 1.23% |
| 7/1/2020                                                       | 1.81% |
| 7/1/2019                                                       | 2.44% |
| 7/1/2018                                                       | 2.13% |
| 7/1/2017                                                       | 1.26% |
| 7/1/2016                                                       | 0.12% |

# Base Wage Costing at 2.95% CPI-U

CPI-U 2.95% Increase

Total Estimated Budget Impact:

\$1,236,509

#### Impact to Budget



#### Fund Balance



### Recommendation For Supplemental Wage Increases

- Hourly
- Non-Affiliated
- Nurses
- Admin/Directors

- Longevity Increases Only (Supplemental)
- ➤ Total Supplemental Increase for 2025-26: \$28,718

Zero base wage increase

#### Recommendation For Supplemental Wage Increases

Educators

- Add Occupational Therapist to Expanded Master's Degree Stipend (\$5,000)
- New Master's Degree Stipend (\$26,000)
- ➤ Total Supplemental Increase for 2025-26: \$31,000

Zero base wage increase

# Total Budget Impact for 2025-26

Hourly/Non-Affil./Admin/Dir: \$28,718

Educators: \$31,000

FICA & WRS: \$9,208

**TOTAL IMPACT: \$68,926** 

While we're currently unable to offer monetary raises, we are actively exploring meaningful ways to show appreciation and support to our staff.