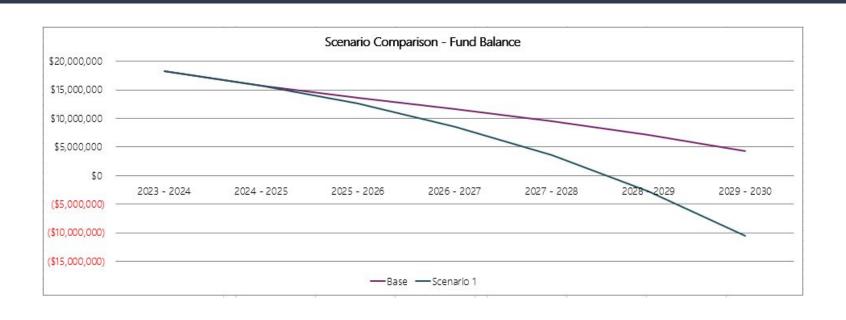

| 4.12% |
| 7/1/2023                                                       | 8.00% |
| 7/1/2022                                                       | 4.70% |
| 7/1/2021                                                       | 1.23% |
| 7/1/2020                                                       | 1.81% |
| 7/1/2019                                                       | 2.44% |
| 7/1/2018                                                       | 2.13% |
| 7/1/2017                                                       | 1.26% |
| 7/1/2016                                                       | 0.12% |

# Base Wage Costing at 2.95% CPI-U

CPI-U 2.95% Increase

Total Estimated Budget Impact:

\$1,236,509

#### Impact to Budget



#### Fund Balance



### Recommendation For Supplemental Wage Increases

- Hourly
- Non-Affiliated
- Nurses
- Admin/Directors

- Longevity Increases Only (Supplemental)
- ➤ Total Supplemental Increase for 2025-26: \$28,718

Zero base wage increase

#### Recommendation For Supplemental Wage Increases

Educators

- Add Occupational Therapist to Expanded Master's Degree Stipend (\$5,000)
- New Master's Degree Stipend (\$26,000)
- ➤ Total Supplemental Increase for 2025-26: \$31,000

Zero base wage increase

# Total Budget Impact for 2025-26

Hourly/Non-Affil./Admin/Dir: \$28,718

Educators: \$31,000

FICA & WRS: \$9,208

**TOTAL IMPACT: \$68,926** 

While we're currently unable to offer monetary raises, we are actively exploring meaningful ways to show appreciation and support to our staff.

Our goal is to conti