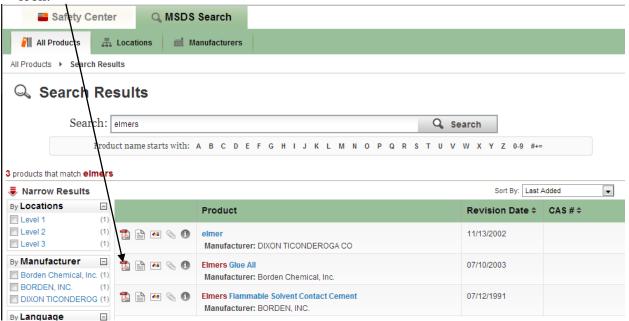

school district's ebinders. Whether you choose your school district or all locations you will be have access to your school district information.





5. Once you have made your selections, check the box that says "Don't show this window again," then click save. You will not have to do this step again if you continue to use the same computer to access the system.



6. Once you've logged in, the screen should look like this.





7. Type the name of the product you would like to search for in the Search field. Click the Search button.



8. As you begin typing, the search bar will begin to suggest possible matches to your search. This function is similar to that of any search engine.





9. When you would like to view the full SDS of the product you have selected, click on the PDF icon.



10. Once you have selected the PDF you would like to view, the SDS will appear in a separate window on your screen. You may open the PDF to full screen by using the "Open in New Window" button.





11. Once the PDF is opened, you may scroll through the document, and review it as needed. Also, in the bottom right corner, you will be given the option to save, print, or resize the document.





12. There is also an emergency 888 number that staff can utilize in emergency situations.



For online access to an MSDS

Click the MSDS link

on the company intranet





MSDS online®

To have an MSDS faxed to you, in case of EMERGENCY ONLY:

Contact MSDSonline

1.888.362.7416

24 HRS/DAY - 7 DAYS/WEEK

Please have the following information on hand when calling:

- Product Name
- Manufacturer Nam