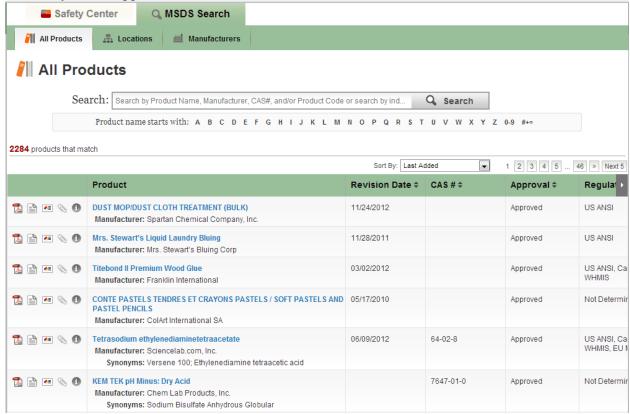

6. Once you've logged in, the screen should look like this.

7. Type the name of the product you would like to search for in the Search field. Click the Search button.

8. As you begin typing, the search bar will begin to suggest possible matches to your search. This function is similar to that of any search engine.

Northern Region: Luke Krumenauer, 715.720.2138, <u>lkrumenauer@cesa10.k12.wi.us</u>.

Central Region: Lance Gregorich, 715.720.2046, <u>lgregorich@cesa10.k12.wi.us</u>

Southern Region: Jennifer Everhart, 715.720.2136, <u>jeverhart@cesa10.k12.wi.us</u>