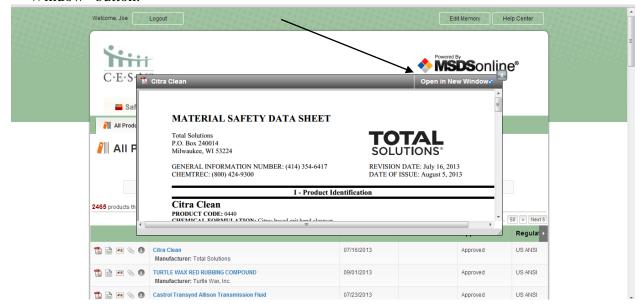

he box that says "Don't show this window again," then click save. You will not have to do this step again if you continue to use the same computer to access the system.



6. Once you've logged in, the screen should look like this.





7. Type the name of the product you would like to search for in the Search field. Click the Search button.



8. As you begin typing, the search bar will begin to suggest possible matches to your search. This function is similar to that of any search engine.





9. When you would like to view the full SDS of the product you have selected, click on the PDF icon.



10. Once you have selected the PDF you would like to view, the SDS will appear in a separate window on your screen. You may open the PDF to full screen by using the "Open in New Window" button.





11. Once the PDF is opened, you may scroll through the document, and review it as needed. Also, in the bottom right corner, you will be given the option to save, print, or resize the document.





12. There is also an emergency 888 number that staff can utilize in emergency situations.



For online access to an MSDS

Click the MSDS link

on the company intranet





MSDS online®

To have an MSDS faxed to you, in case of EMERGENCY ONLY:

Contact MSDSonline

1.888.362.7416

24 HRS/DAY - 7 DAYS/WEEK

Please have the following information on hand when calling:

- Product Name
- Manufacturer Name
- Your Fax Number
- Product Code (optional)

If you have questions, you can always contact your Environmental Health and Safety Consultant.

Northern Region: Luke Krumenauer, 715.720.2138, <u>lkr