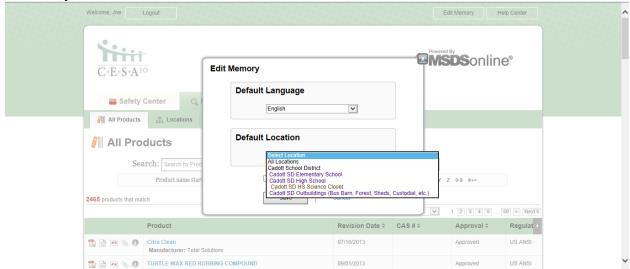

11. Once the PDF is opened, you may scroll through the document, and review it as needed. Also, in the bottom right corner, you will be given the option to save, print, or resize the document.

12. There is also an emergency 888 number that staff can utilize in emergency situations.