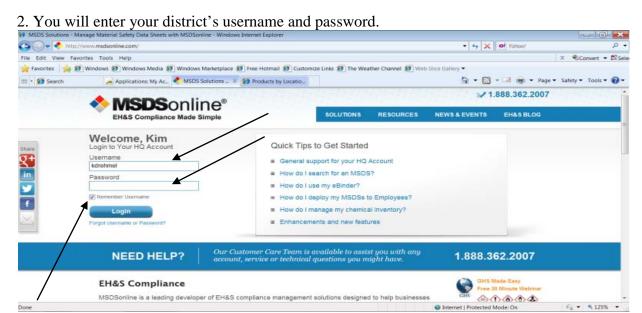

## CESA 10 MSDSonline Reference Guide For Read Only Users

Created: 9-17-13 Revised 10-14-13

1. To log on, go to this address <a href="http://www.msdsonline.com/">http://www.msdsonline.com/</a>

- 3. Also, check the "remember username" box so you don't have to retype this every time you log in. Additionally, add this page to your favorites list.
- 4. The first time you log in, the program will ask you to choose a default language. Pick your language of choice. In this system you only have the option of viewing your school district's ebinders. Whether you choose your school district or all locations you will be have access to your school district information.

9. When you would like to view the full SDS of the product you have selected, click on the PDF icon.

10. Once you have selected the PDF you would like to view, the SDS will appear in a separate window on your screen. You may open the PDF to full screen by using the "Open in New Window" button.

11. Once the PDF is opened, you may scroll through the document, and review it as needed. Also, in the bottom right corner, you will be given the option to save, print, or resize the document.

12. There is also an emergency 888 number that staff can utilize in emergency situations.