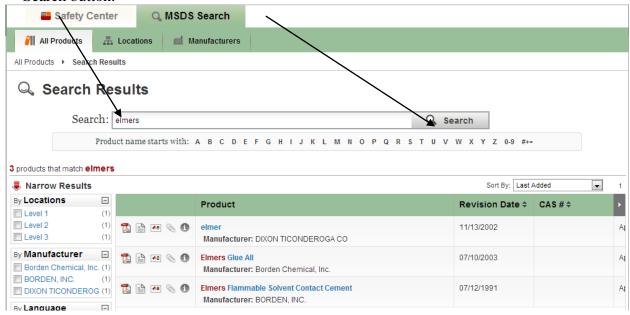

6. Once you've logged in, the screen should look like this.

7. Type the name of the product you would like to search for in the Search field. Click the Search button.

8. As you begin typing, the search bar will begin to suggest possible matches to your search. This function is similar to that of any search engine.

9. When you would like to view the full SDS of the product you have selected, click on the PDF icon.

10. Once you have selected the PDF you would like to view, the SDS will appear in a separate window on your screen. You may open the PDF to full screen by using the "Open in New Window" button.