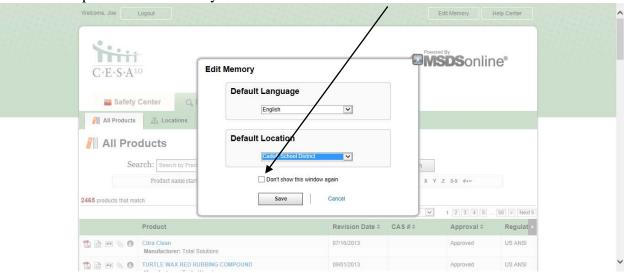

5. Once you have made your selections, check the box that says "Don't show this window again," then click save. You will not have to do this step again if you continue to use the same computer to access the system.