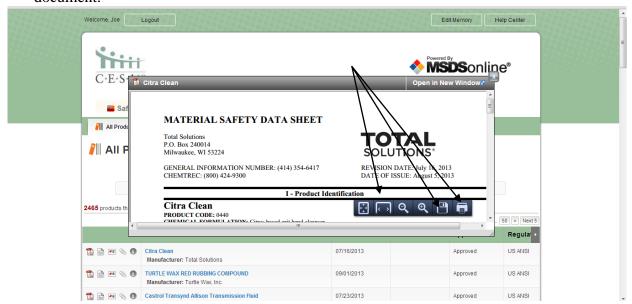

the screen should look like this.





7. Type the name of the product you would like to search for in the Search field. Click the Search button.



8. As you begin typing, the search bar will begin to suggest possible matches to your search. This function is similar to that of any search engine.





9. When you would like to view the full SDS of the product you have selected, click on the PDF icon.



10. Once you have selected the PDF you would like to view, the SDS will appear in a separate window on your screen. You may open the PDF to full screen by using the "Open in New Window" button.





11. Once the PDF is opened, you may scroll through the document, and review it as needed. Also, in the bottom right corner, you will be given the option to save, print, or resize the document.





12. There is also an emergency 888 number that staff can utilize in emergency situations.



For online access to an MSDS

Click the MSDS link

on the company intranet





MSDS online®

To have an MSDS faxed to you, in case of EMERGENCY ONLY:

Contact MSDSonline

1.888.362.7416

24 HRS/DAY - 7 DAYS/WEEK

Please have the following information on hand when calling:

- Product Name
- Manufacturer Name
- Your Fax Number
- Product Code (optional)

If you have questions, you can always contact your Environmental Health and Safety Consultant.

Northern Region: Luke Krumenauer, 715.720.2138, <u>lkrumenauer@cesa10.k12.wi.us</u>.

Central Region: Lance Gregorich, 715.720.2046, <u>lgregorich@cesa10.k12.wi.us</u>

Southern Region: Jennifer Everhart, 715.720.2136, <u>jeverhart@cesa10.k12.wi.us</u>