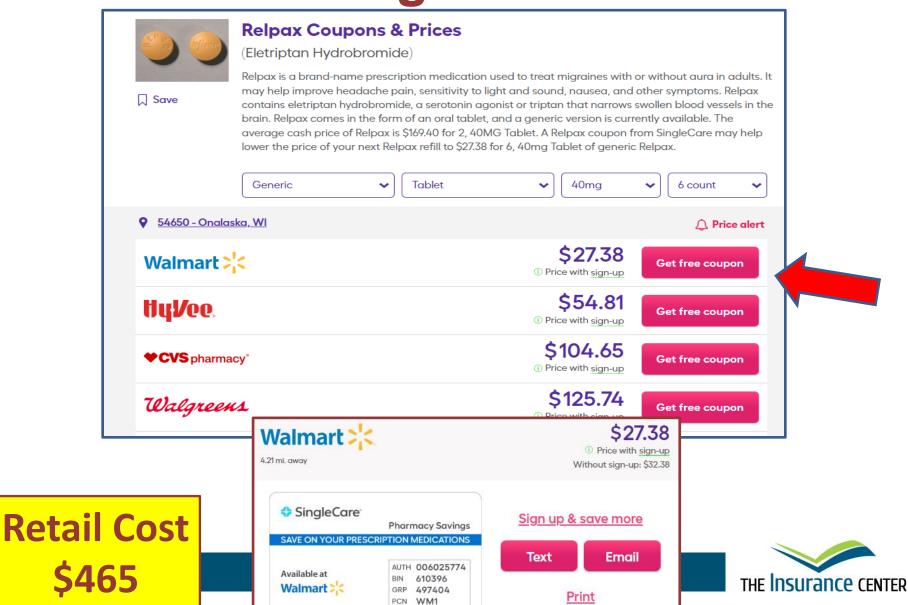

### What Can You Do?

It is very important for us to be **better consumers** when purchasing prescriptions to save \$\$ (for both you and the District's plan)!

| Prescription  | Lowest Cost | Highest Cost |
|---------------|-------------|--------------|
| Adderall      | \$16.09     | \$21.83      |
| Imitrex       | \$6.39      | \$41.07      |
| Levothyroxine | \$1.26      | \$11.16      |
| Lisinopril    | \$4.00      | \$12.81      |
| Singulair     | \$4.43      | \$29.86      |
| Relpax        | \$31.33     | \$96.82      |

Note: Costs noted above are based on Onalaska zip code, utilizing manufacturer coupons (if applicable), and cost posted April 2023.

#### Relpax