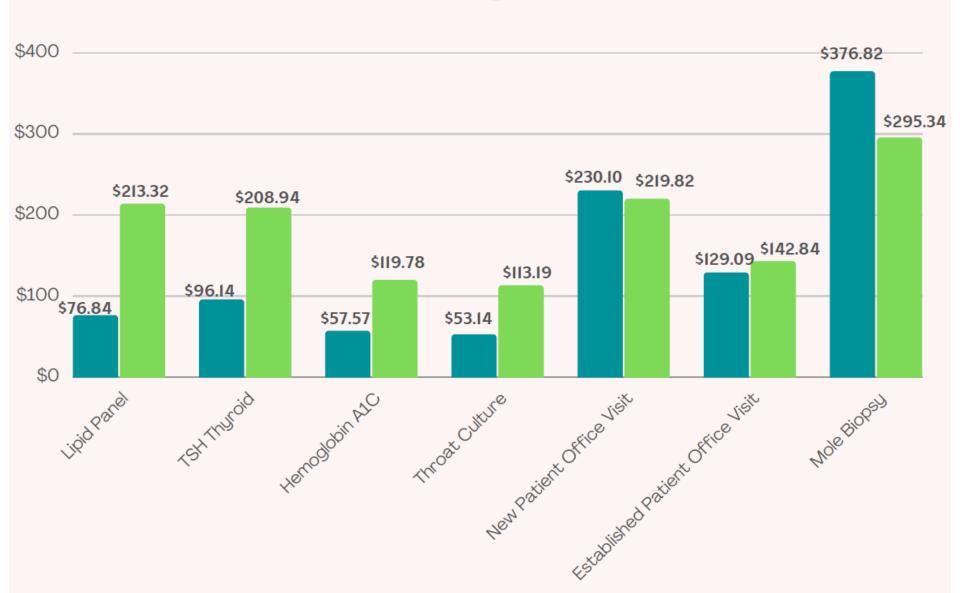

# Cost of Care Comparison Gundersen vs Mayo

#### The Alliance Network:

- Gundersen Providers
- 42.7% average discount for the prior plan year

#### **PHCS Network:**

- Mayo Provides
- 8.5% average discount for the prior plan year

#### The Greater the Provider Discount:

- Less cost to employees and family members
- Impacts MLR (medical loss ratio)
- Impacts future renewal increases

# Cost of Care DATA

- Gundersen
- Mayo