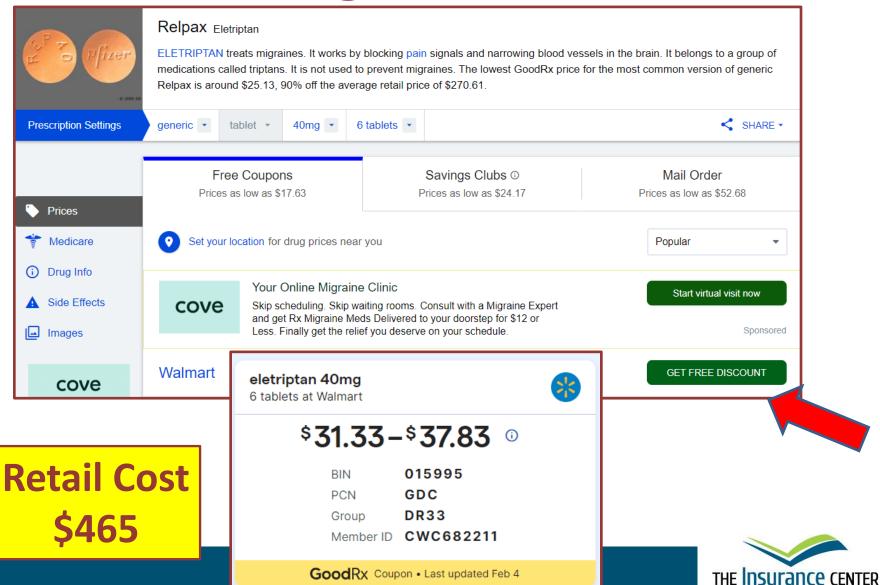

### What Can You Do?

It is very important for us to be **better consumers** when purchasing prescriptions to save \$\$ (for both you and the District's plan)!

| Prescription  | Lowest Cost | Highest Cost |
|---------------|-------------|--------------|
| Adderall      | \$16.09     | \$21.83      |
| Imitrex       | \$6.39      | \$41.07      |
| Levothyroxine | \$1.26      | \$11.16      |
| Lisinopril    | \$4.00      | \$12.81      |
| Singulair     | \$4.43      | \$29.86      |
| Relpax        | \$31.33     | \$96.82      |

Note: Costs noted above are based on Onalaska zip code, utilizing manufacturer coupons (if applicable), and cost posted April 2023.

#### Relpax

# Pharmaceutical Manufacturer's Website

**SDH: Deductible/Coinsurance** 

Cost to Plan: \$465 per script per month

**Prescribed: Migraines** 

•

**ABOUT** 

FAOs

RESOURCES