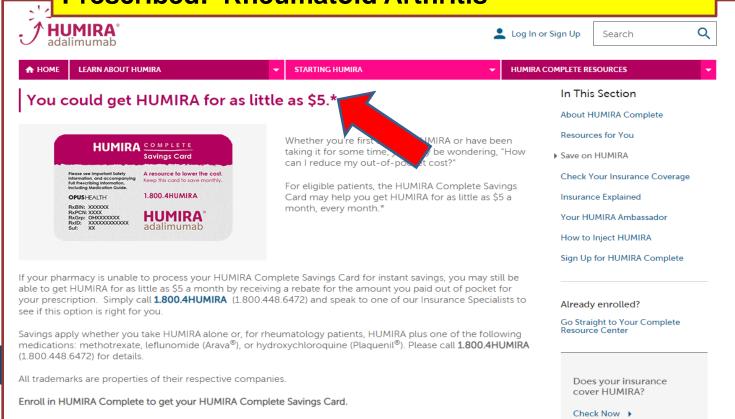

#### Humira

### Pharmaceutical Manufacturer's Website

**SDH:** Deductible/Coinsurance

Cost to Plan: \$6,665 per script per month

\$80,000 per script per year

nce Center

**Prescribed: Rheumatoid Arthritis** 