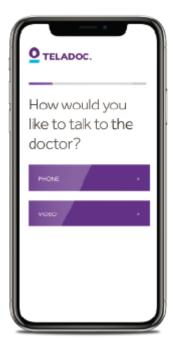

### General Health Services

HDHP Members only pay \$45 or less for a Teladoc visit

 $\blacksquare$  Teladoc.com  $\ref{temporal}$  1-800-TELADOC (835-2362)  $\ref{temporal}$   $\ref{temporal}$  Download the app