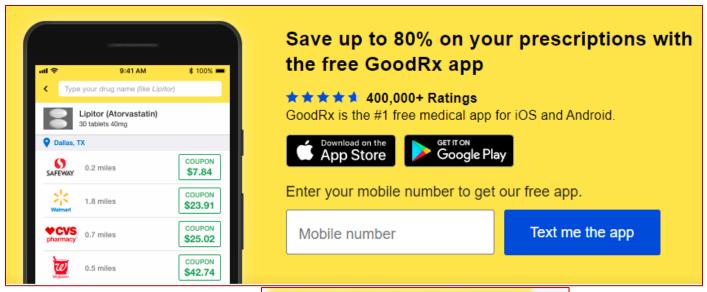

# How to be a Prescription Drug Smart Consumer

- Know your Health Plan
- GoodRX
- Single Care
- Lower Cost Pharmacies
- Manufacturer's Coupons
- Pharmaceutical Assistant Programs
- Discuss lower cost options with Physician and Pharmacist

### www.goodrx.com

#### Why pay too much for your prescriptions?