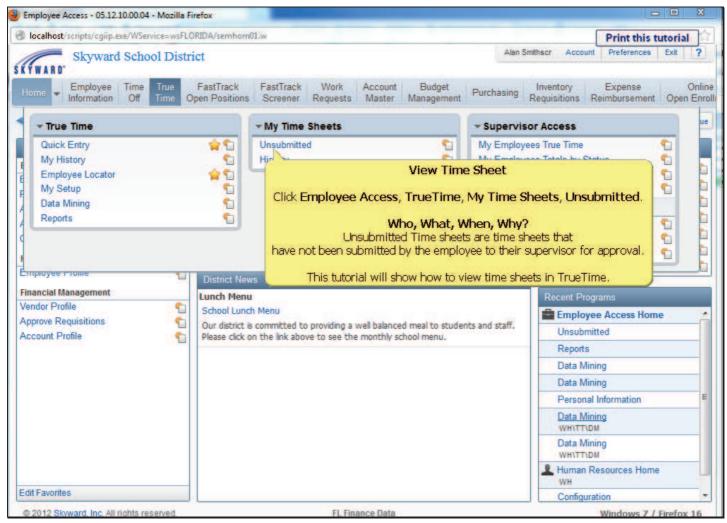

#### Slide 1 - Slide 1



# View Time Sheet

## Slide 2 - Slide 2

| 🕘 lo | calhost/scrip | ots/cgiip.exe        | /WService=w           | sFLORIDA/h       | tttsmain005.w                                      |                       |                                     |                |
|------|---------------|----------------------|-----------------------|------------------|----------------------------------------------------|-----------------------|-------------------------------------|----------------|
| 1    | S S           | kyward s             | School Di             | strict           |                                                    | Alan Smithscr         | Account Preference                  | es Exit        |
| Hon  |               | nployee 1<br>rmation | Time True<br>Off Time | FastT<br>Open Po