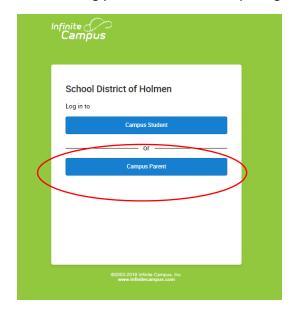

## **Directions for Finding Your Transportation Information**

Go to the School District of Holmen Website: www.holmen.k12.wi.us

Click on Infinite Campus in the black bar area – top right

This will bring you to the Infinite Campus Sign In – Click on Campus Parent