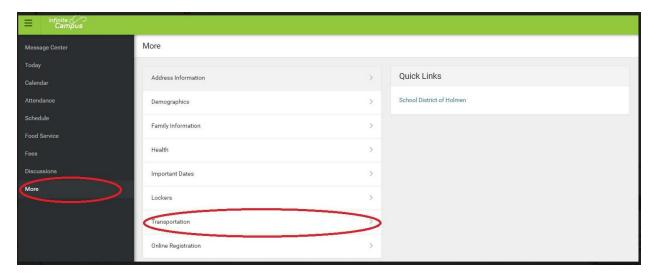

Log In with your Parent Username and Password

Click on **More** to the left and then click on **Transportation** in the center

Your child's name will be in the right hand corner. If you have multiple children, simply click to the right of the photo and your other child(ren) will be available. Transportation information can be found in the center of the page. If your information is not correct, please contact the Transportation Department at <a href="mailto:transp@holmen.k12.wi.us">transp@holmen.k12.wi.us</a> or call us at 608-526-4752.