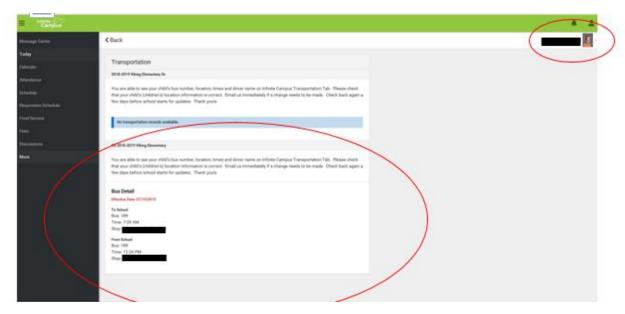

Log In with your Parent Username and Password

Click on **More** to the left and then click on **Transportation** in the center

Your child's name will be in the right hand corner. If you have multiple children, simply click to the right of the photo and your other child(ren) will be available. Transportation information can be found in the center of the page. If your information is not correct, please contact the Transportation Department at <a href="mailto:transp@holmen.k12.wi.us">transp@holmen.k12.wi.us</a> or call us at 608-526-4752.