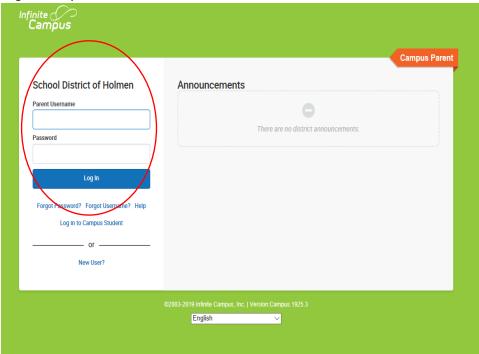

Log In with your Parent Username and Password

Click on **More** to the left and then click on **Transportation** in the center

Your child's name will be in the right hand corner. If you have multiple children, simply click to the right of the photo and your other child(ren) will be available. Transportation information can be found in the center of the page. If your information is not correct, please contact the Transportation Department at <a href="mailto:transp@holmen.k12.wi.us">transp@holmen.k12.wi.us</a> or call us at 608-526-4752.