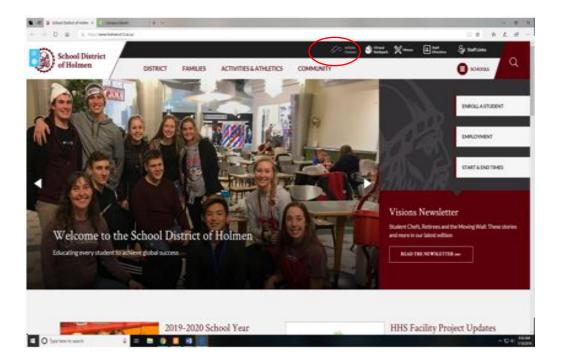

## **Directions for Finding Your Transportation Information**

Go to the School District of Holmen Website: www.holmen.k12.wi.us

Click on Infinite Campus in the black bar area – top right

This will bring you to the Infinite Campus Sign In – Click on Campus Parent