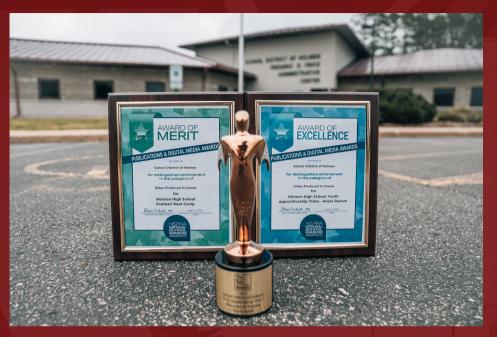

### **Celebrating Our Employees**

The School District of Holmen's Travis Judell was recognized at the state and national level by the Wisconsin School Public Relations Association (WSPRA) & The National School Public Relations Association (NSPRA) for Outstanding School Communications!

- WSPRA Video Series Award of Excellence: CTE Month
- WSPRA Video Series Award of Excellence: Kids Talk
- WSPRA Video Short Award of Excellence: Holmen High School Ninja Warrior Course
- NSPRA Video Award of Excellence: Holmen High School Youth Apprenticeship Hayle Dayton
- NSPRA Video Award of Merit: Holmen High School Football Boot Camp
- 2022 WSPRA George Tipler Scholarship Recipient

Mr. Judell was also honored with a Telly Award. The Telly Awards, with over 13,000 entries from all 50 states and 5 continents, recognize excellence in video and television across various industries.

The School District of Holmen was honored with the 2023 Safety, Security, & Wellness Award by the Wisconsin Association of School Business Officials (WASBO) and M3 Insurance! 12