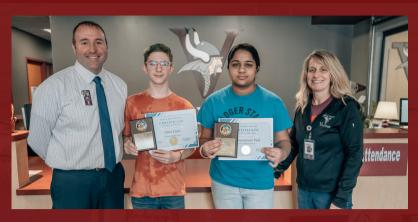

### Celebrating Our Employees

Congratulations to Mrs. Heather Breske on her remarkable achievement! Mrs. Breske was selected as a 2023 Herb Kohl Fellowship Recipient for her superior ability to inspire love of learning in students, leadership and service within and outside the classroom, and the ability to motivate others!

Mrs. Robin George of Sand Lake Elementary was chosen as one of the 2023 Junior Achievement Teachers of the Year!

Congratulations to Holmen High School's Donah Callaway for being selected as WKBT News 8's February Top Notch Teacher!