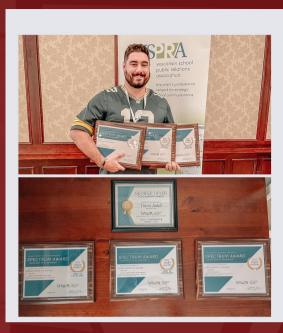

### **Celebrating Our Employees**

The School District of Holmen's Travis Judell was recognized at the state and national level by the Wisconsin School Public Relations Association (WSPRA) & The National School Public Relations Association (NSPRA) for Outstanding School Communications!

- WSPRA Video Series Award of Excellence: CTE Month
- WSPRA Video Series Award of Excellence: Kids Talk
- WSPRA Video Short Award of Excellence: Holmen High School Ninja Warrior Course
- NSPRA Video Award of Excellence: Holmen High School Youth Apprenticeship Hayle Dayton
- NSPRA Video Award of Merit: Holmen High School Football Boot Camp
- 2022 WSPRA George Tipler Scholarship Recipient

Mr. Judell was also honored with a Telly Award. The Telly Awards, with over 13,000 entries from all 50 states and 5 continents, recognize excellence in video and television across various industries.

The School District of Holmen was honored with the 2023 Safety, Security, & Wellness Award by the Wisconsin Association of School Business Officials (WASBO) and M3 Insurance! 12