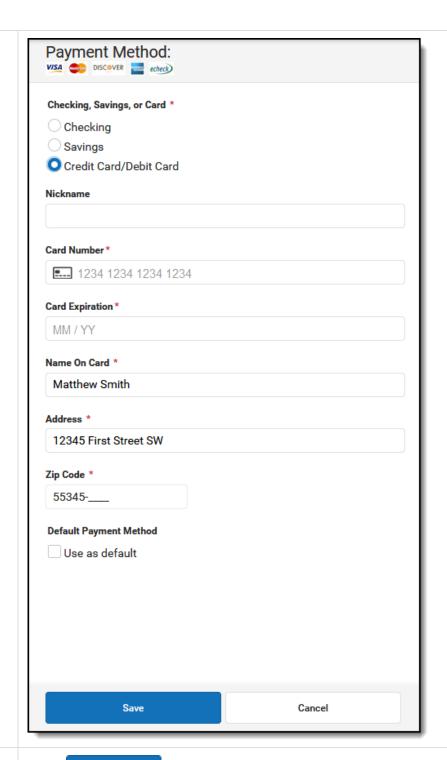

For more details, see the following Add a Payment Method section.

Add a Payment Method

4 Enter all required information. Optional information includes the following:

**Nickname** - This is an optional name that appears on the Payment Methods screen to help you identify the Payment Method.

If you choose not to enter a Nickname, part of the account number displays instead.

**Default Payment Method** - If you mark the **Use as default** checkbox, Campus makes this card your default Payment Method.

5

Save Click

## Result

The Payment Method appears in the table of Payment Methods.

If you entered something in error, changes cannot be made. Instead, delete the card and re-enter everything as a new Payment Method.