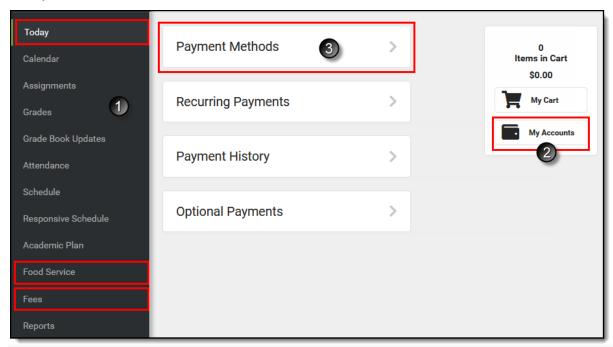

#### PATH: My Accounts > Payment Methods

The Payment Methods tool is where you add and delete methods for making payments in Campus. Depending on the payment methods your district accepts, you can pay by credit card, checking account, or savings account.

### Where do I go to add a Payment Method?

The Payment Methods tool is part of My Accounts. My Accounts appears on the screen when you are looking at the Today, Food Service, or Fees tools.

How do I add a Credit Card/Debit Card?