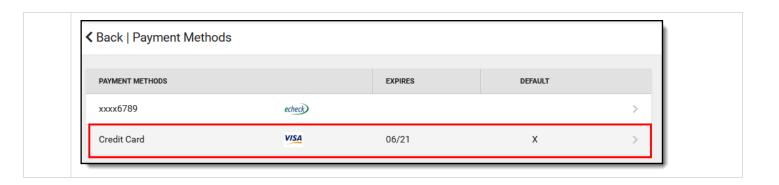

If you choose not to enter a Nickname, part of the account number displays instead.

**Default Payment Method** - If you mark the **Use as default** checkbox, Campus makes this card your default Payment Method.

## Result

The Payment Method appears in the table of Payment Methods.

If you entered something in error, changes cannot be made. Instead, delete the card and re-enter everything as a new Payment Method.