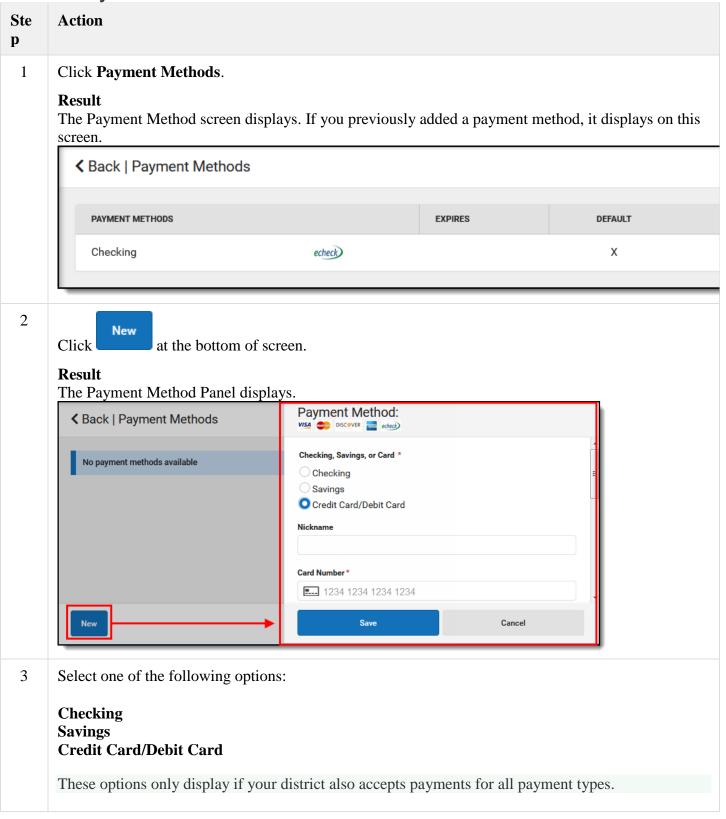

- 1. Click Payment Methods.
- Click New at the bottom of the screen.
- 3. Select the **Credit Card/Debit Card** option. (This option only displays if your district also accepts payments from Checking and Savings accounts.)
- 4. Enter all required information.
- 5. Click Save.

#### How do I add a Checking/Savings account?

- Click Payment Methods.
- Click New at the bottom of the screen.
- Select the Checking option or the Savings option. (This option only displays if your district also accepts payments from Credit Cards/Debit Cards.)
- 4. Enter all required information.
- 5. Click Save.