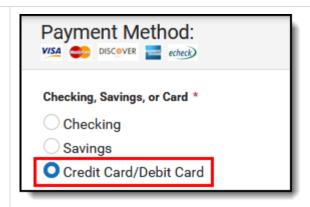

- 1. Click Payment Methods.
- Click New at the bottom of the screen.
- 3. Select the **Credit Card/Debit Card** option. (This option only displays if your district also accepts payments from Checking and Savings accounts.)
- 4. Enter all required information.
- 5. Click Save.