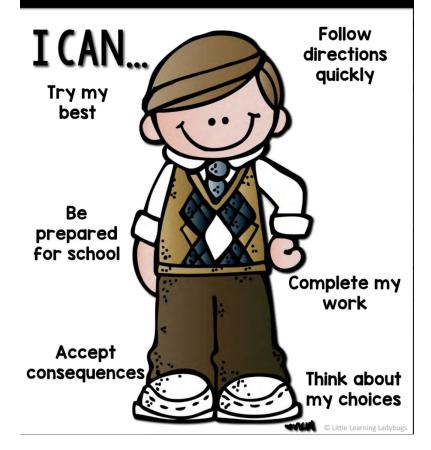

---------------------|
| Be Respectful  | <ul> <li>Voice Level: #0 Silent, #1 Whisper, or #2 Conversation (depending)</li> <li>Say Please &amp; Thank You</li> <li>Share with others</li> <li>Be polite</li> <li>Raise your hand</li> <li>Listen to speaker</li> </ul> |
| Be Responsible | <ul><li>Follow directions</li><li>Put things back where they belong</li></ul>                                                                                                                                                |
| Be Safe        | <ul> <li>Walk</li> <li>Keep hands &amp; feet to yourself</li> <li>Use materials correctly</li> <li>Keep area clean</li> </ul>                                                                                                |

# Be Safe



# Be Respectful



# Be Responsible



# I can sit criss cross



# I can raise my hand



# I can be a good friend



# I can care for technology



# I can try my best

# I can clean up materials



### I can work with others



### I can share



Find a friend and teach them how to follow the school rules. Check off each rule that you taught them, then have them sign their name.



Friend's Name: