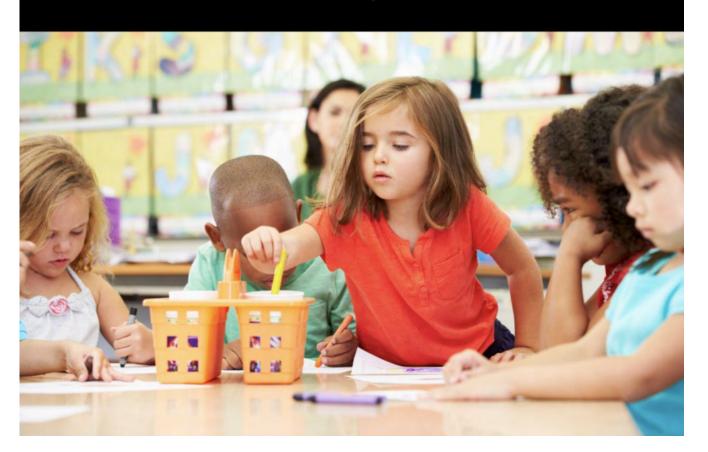

>Share with others</li> <li>Be polite</li> <li>Raise your hand</li> <li>Listen to speaker</li> </ul> |
| Be Responsible | <ul><li>Follow directions</li><li>Put things back where they belong</li></ul>                                                                                                                                                |
| Be Safe        | <ul> <li>Walk</li> <li>Keep hands &amp; feet to yourself</li> <li>Use materials correctly</li> <li>Keep area clean</li> </ul>                                                                                                |

# Be Safe



# Be Respectful



# Be Responsible



# I can sit criss cross



# I can raise my hand



# I can be a good friend



# I can care for technology



# I can try my best

# I can clean up materials



### I can work with others



### I can share



Find a friend and teach them how to follow the school rules. Check off each rule that you taught them, then have them sign their name.



Friend's Name: