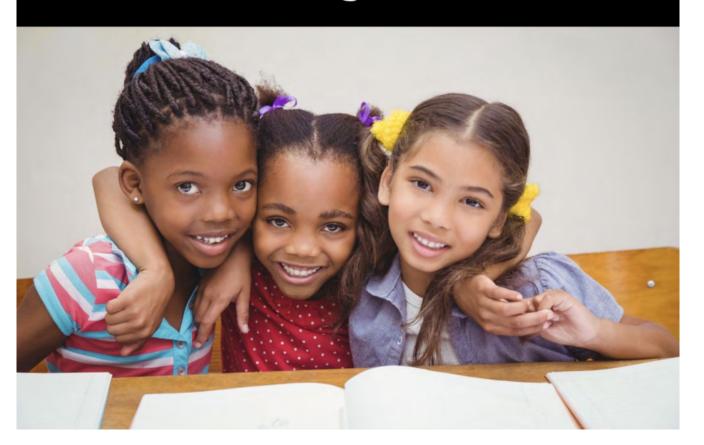

# I can be a good friend

### I can share

Find a friend and teach them how to follow the school rules. Check off each rule that you taught them, then have them sign their name.

Friend's Name: