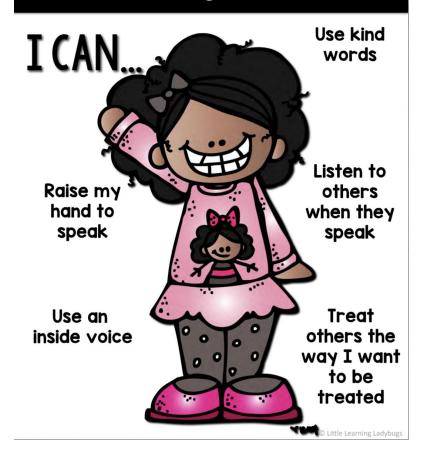

-----------------------------------------|
| Be Respectful  | <ul> <li>Voice Level: #0 Silent, #1 Whisper, or #2 Conversation (depending)</li> <li>Say Please &amp; Thank You</li> <li>Share with others</li> <li>Be polite</li> <li>Raise your hand</li> <li>Listen to speaker</li> </ul> |
| Be Responsible | <ul><li>Follow directions</li><li>Put things back where they belong</li></ul>                                                                                                                                                |
| Be Safe        | <ul> <li>Walk</li> <li>Keep hands &amp; feet to yourself</li> <li>Use materials correctly</li> <li>Keep area clean</li> </ul>                                                                                                |

# Be Safe



# Be Respectful



# Be Responsible



# I can sit criss cross



# I can raise my hand



# I can be a good friend



# I can care for technology



# I can try my best

# I can clean up materials



### I can work with others



### I can share



Find a friend and teach them how to follow the school rules. Check off each rule that you taught them, then have them sign their name.



Friend's Name: