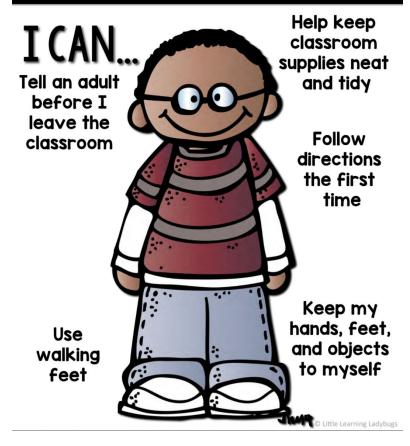

------------------------------------------------------------|
| Be Respectful  | <ul> <li>Voice Level: #0 Silent, #1 Whisper, or #2 Conversation (depending)</li> <li>Say Please &amp; Thank You</li> <li>Share with others</li> <li>Be polite</li> <li>Raise your hand</li> <li>Listen to speaker</li> </ul> |
| Be Responsible | <ul><li>Follow directions</li><li>Put things back where they belong</li></ul>                                                                                                                                                |
| Be Safe        | <ul> <li>Walk</li> <li>Keep hands &amp; feet to yourself</li> <li>Use materials correctly</li> <li>Keep area clean</li> </ul>                                                                                                |

# Be Safe



# Be Respectful



# Be Responsible



# I can sit criss cross



# I can raise my hand



# I can be a good friend



# I can care for technology



# I can try my best

# I can clean up materials



### I can work with others



### I can share



Find a friend and teach them how to follow the school rules. Check off each rule that you taught them, then have them sign their name.



Friend's Name: