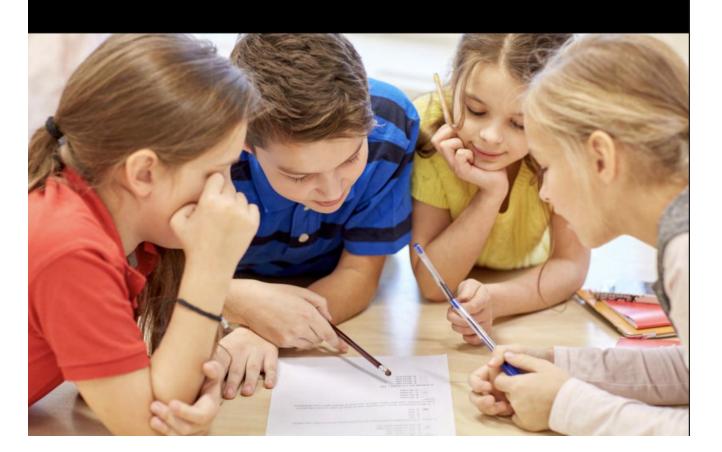

### I can work with others

### I can share

Find a friend and teach them how to follow the school rules. Check off each rule that you taught them, then have them sign their name.

Friend's Name: