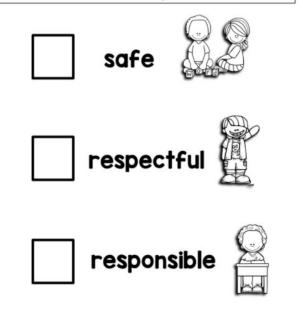

ng</li></ul>                                                                                                                                                |
| Be Safe        | <ul> <li>Walk</li> <li>Keep hands &amp; feet to yourself</li> <li>Use materials correctly</li> <li>Keep area clean</li> </ul>                                                                                                |

# Be Safe



# Be Respectful



# Be Responsible



# I can sit criss cross



# I can raise my hand



# I can be a good friend



# I can care for technology



# I can try my best

# I can clean up materials



### I can work with others



### I can share



Find a friend and teach them how to follow the school rules. Check off each rule that you taught them, then have them sign their name.



Friend's Name: