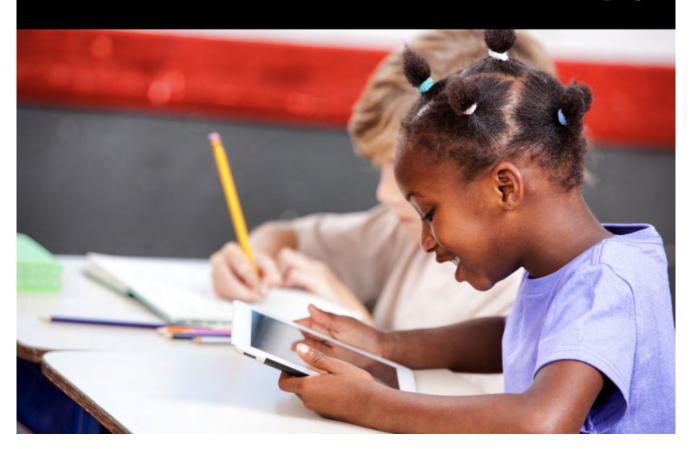

nding)</li> <li>Say Please &amp; Thank You</li> <li>Share with others</li> <li>Be polite</li> <li>Raise your hand</li> <li>Listen to speaker</li> </ul> |
| Be Responsible | <ul><li>Follow directions</li><li>Put things back where they belong</li></ul>                                                                                                                                                |
| Be Safe        | <ul> <li>Walk</li> <li>Keep hands &amp; feet to yourself</li> <li>Use materials correctly</li> <li>Keep area clean</li> </ul>                                                                                                |

# Be Safe



# Be Respectful



# Be Responsible



# I can sit criss cross



# I can raise my hand



# I can be a good friend



# I can care for technology



# I can try my best

# I can clean up materials



### I can work with others



### I can share



Find a friend and teach them how to follow the school rules. Check off each rule that you taught them, then have them sign their name.



Friend's Name: