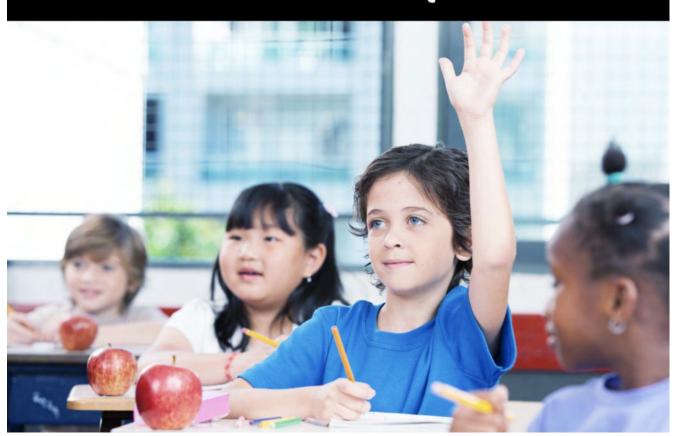

oice Level: #0 Silent, #1 Whisper, or #2 Conversation (depending)</li> <li>Say Please &amp; Thank You</li> <li>Share with others</li> <li>Be polite</li> <li>Raise your hand</li> <li>Listen to speaker</li> </ul> |
| Be Responsible | <ul><li>Follow directions</li><li>Put things back where they belong</li></ul>                                                                                                                                                |
| Be Safe        | <ul> <li>Walk</li> <li>Keep hands &amp; feet to yourself</li> <li>Use materials correctly</li> <li>Keep area clean</li> </ul>                                                                                                |

# Be Safe



# Be Respectful



# Be Responsible



# I can sit criss cross



# I can raise my hand



# I can be a good friend



# I can care for technology



# I can try my best

# I can clean up materials



### I can work with others



### I can share



Find a friend and teach them how to follow the school rules. Check off each rule that you taught them, then have them sign their name.



Friend's Name: