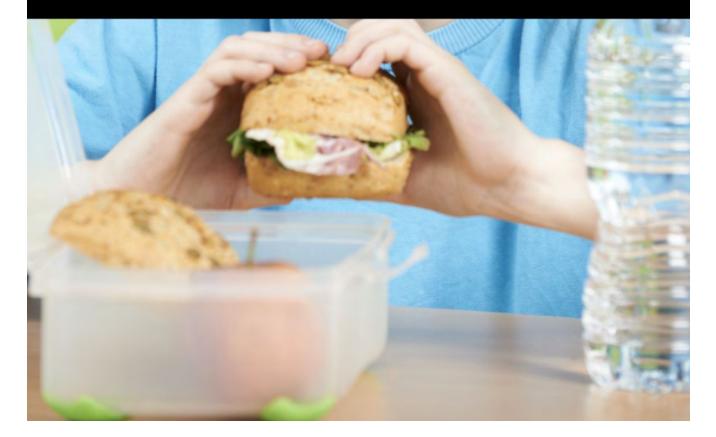

| <ul> <li>Voice Level: #2 Conversation</li> <li>Give lunch number</li> <li>Listen to &amp; follow directions</li> <li>Use manners</li> </ul>                                                          |
| Be Responsible | <ul><li>Raise your hand for help</li><li>Clean your area</li></ul>                                                                                                                                   |
| Be Safe        | <ul> <li>Keep hands &amp; feet to yourself</li> <li>Listen to &amp; follow directions</li> <li>Wait for your turn</li> <li>Stay seated until dismissed</li> <li>Hold tray with both hands</li> </ul> |







# I can wait my turn



#### I can take a reasonable amount



#### I can hold my tray with two hands





# I can stay seated



# I can eat my own food







### I can raise my hand for help



# I can throw away my trash



# I can stack my tray



## I can put away my lunchbox



#### **CAN YOU HELP MARVIN?**

Marvin is SO hungry, so as he enters the cafeteria, he pushes past his classmates to get to the front of the hot lunch line.

What can Marvin do to follow the school rules in the cafeteria?



© Little Learning Ladybu

#### **CAN YOU HELP KYLIE?**

Today everything looks extra delicious to Kylie in the salad bar. She takes three scoops of everything, but at the end of lunch, she still has a lot of food left.

What can Kylie do to follow the school rules in the cafeteria?



#### **CAN YOU HELP HENRY?**

Henry is pretty good at balancing things, so he walks through the cafeteria holding his tray with one hand, but it all of a sudde