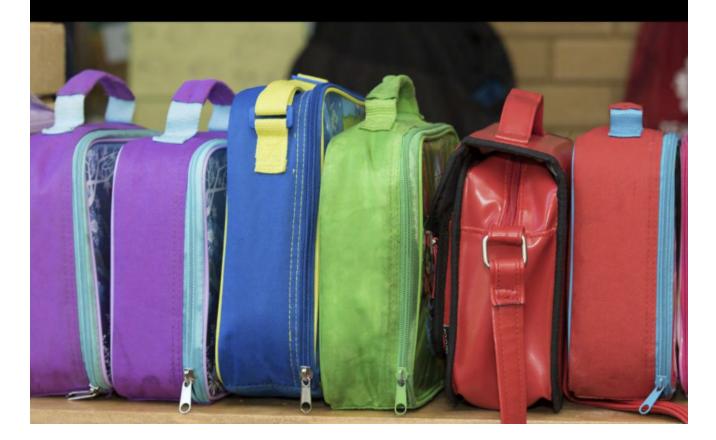

rs</li> </ul>                                                          |
| Be Responsible | <ul><li>Raise your hand for help</li><li>Clean your area</li></ul>                                                                                                                                   |
| Be Safe        | <ul> <li>Keep hands &amp; feet to yourself</li> <li>Listen to &amp; follow directions</li> <li>Wait for your turn</li> <li>Stay seated until dismissed</li> <li>Hold tray with both hands</li> </ul> |







# I can wait my turn



#### I can take a reasonable amount



#### I can hold my tray with two hands





# I can stay seated



# I can eat my own food







### I can raise my hand for help



# I can throw away my trash



# I can stack my tray



## I can put away my lunchbox



#### **CAN YOU HELP MARVIN?**

Marvin is SO hungry, so as he enters the cafeteria, he pushes past his classmates to get to the front of the hot lunch line.

What can Marvin do to follow the school rules in the cafeteria?



© Little Learning Ladybu

#### **CAN YOU HELP KYLIE?**

Today everything looks extra delicious to Kylie in the salad bar. She takes three scoops of everything, but at the end of lunch, she still has a lot of food left.

What can Kylie do to follow the school rules in the cafeteria?



#### **CAN YOU HELP HENRY?**

Henry is pretty good at balancing things, so he walks through the cafeteria holding his tray with one hand, but it all of a sudden falls on the floor.

What can Henry do to follow the school rules in the cafeteria?



© Little Learning Ladybugs

#### **CAN Y