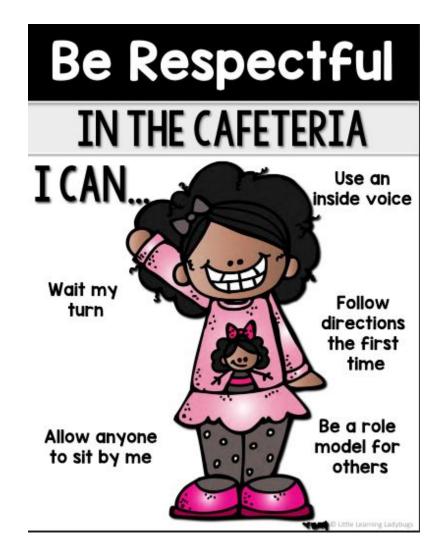

# **PBIS Expectations**

Lunchroom

|                | Lunchroom                                                                                                                                                                                            |
|----------------|------------------------------------------------------------------------------------------------------------------------------------------------------------------------------------------------------|
| Be Respectful  | <ul> <li>Voice Level: #2 Conversation</li> <li>Give lunch number</li> <li>Listen to &amp; follow directions</li> <li>Use manners</li> </ul>                                                          |
| Be Responsible | <ul><li>Raise your hand for help</li><li>Clean your area</li></ul>                                                                                                                                   |
| Be Safe        | <ul> <li>Keep hands &amp; feet to yourself</li> <li>Listen to &amp; follow directions</li> <li>Wait for your turn</li> <li>Stay seated until dismissed</li> <li>Hold tray with both hands</li> </ul> |