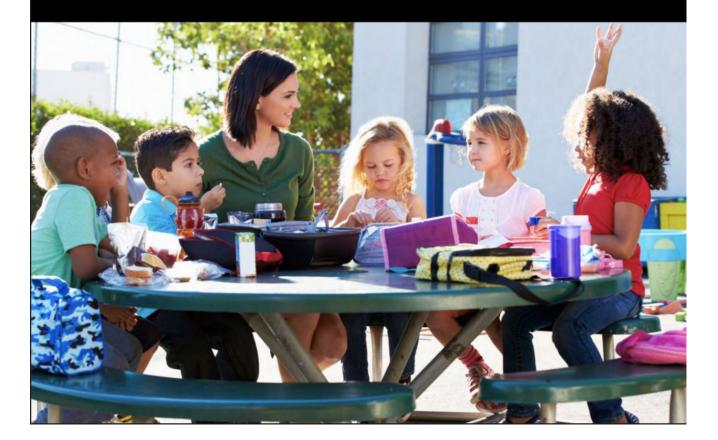

</li> <li>Give lunch number</li> <li>Listen to &amp; follow directions</li> <li>Use manners</li> </ul>                                                          |
| Be Responsible | <ul><li>Raise your hand for help</li><li>Clean your area</li></ul>                                                                                                                                   |
| Be Safe        | <ul> <li>Keep hands &amp; feet to yourself</li> <li>Listen to &amp; follow directions</li> <li>Wait for your turn</li> <li>Stay seated until dismissed</li> <li>Hold tray with both hands</li> </ul> |







# I can wait my turn



#### I can take a reasonable amount



#### I can hold my tray with two hands





# I can stay seated



# I can eat my own food







### I can raise my hand for help



# I can throw away my trash



# I can stack my tray



## I can put away my lunchbox



#### **CAN YOU HELP MARVIN?**

Marvin is SO hungry, so as he enters the cafeteria, he pushes past his classmates to get to the front of the hot lunch line.

What can Marvin do to follow the school rules in the cafeteria?



© Little Learning Ladybu

#### **CAN YOU HELP KYLIE?**

Today everything looks extra delicious to Kylie in the salad bar. She takes three scoops of everything, but at the end of lunch, she still has a lot of food left.

What can Kylie do to follow the school rules in the cafeteria?



#### **CAN YOU HELP HENRY?**

Henry is pretty good at balancing things, so he walks through the cafeteria holding his tray with one hand, but it all of a sudden falls on the floor.

What can Henry do