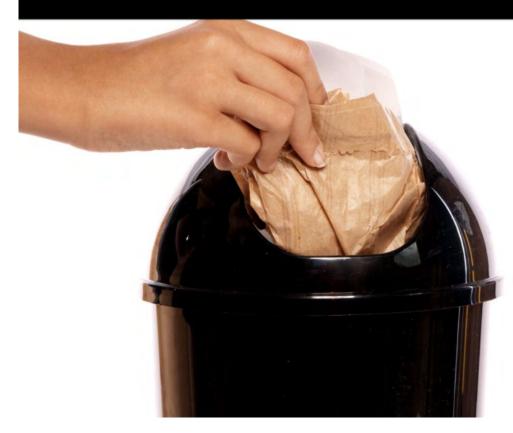

> <li>Listen to &amp; follow directions</li> <li>Use manners</li> </ul>                                                          |
| Be Responsible | <ul><li>Raise your hand for help</li><li>Clean your area</li></ul>                                                                                                                                   |
| Be Safe        | <ul> <li>Keep hands &amp; feet to yourself</li> <li>Listen to &amp; follow directions</li> <li>Wait for your turn</li> <li>Stay seated until dismissed</li> <li>Hold tray with both hands</li> </ul> |







# I can wait my turn



#### I can take a reasonable amount



#### I can hold my tray with two hands





# I can stay seated



# I can eat my own food







### I can raise my hand for help



# I can throw away my trash



# I can stack my tray



## I can put away my lunchbox



#### **CAN YOU HELP MARVIN?**

Marvin is SO hungry, so as he enters the cafeteria, he pushes past his classmates to get to the front of the hot lunch line.

What can Marvin do to follow the school rules in the cafeteria?



© Little Learning Ladybu

#### **CAN YOU HELP KYLIE?**

Today everything looks extra delicious to Kylie in the salad bar. She takes three scoops of everything, but at the end of lunch, she still has a lot of food left.

What can Kylie do to follow the school rules in the cafeteria?



#### **CAN YOU HELP HENRY?**

Henry is pretty good at balancing things, so he walks through the cafeteria holding his tray with one hand, but it all of a sudden falls on the floor.

What can Henry do to follow the school rules in