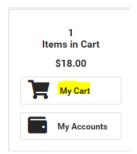

- 6. You can select the next student if needed and add additional fees to your cart
- 7. Click on My Cart
- 8. Add your payment method and Submit payment.