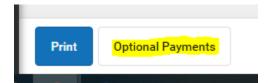

- Login with your username and password (if you forgot them, use the forgot password or forgot username links)
- 2. Click on Fees
- 3. Click on Optional Payments (at the bottom of the screen)

- 4. Select the student at the top right side of the page
- 5. The Insurance options should be available click Add to Cart